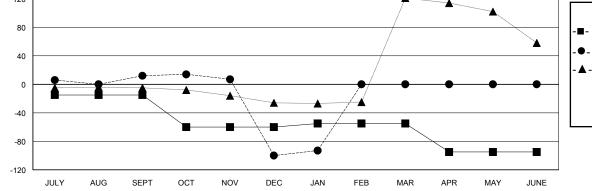

#### GMT CA

| Clubs         |               |           |               | Members               |                           |                         |                                                    |
|---------------|---------------|-----------|---------------|-----------------------|---------------------------|-------------------------|----------------------------------------------------|
|               | RESULTS FOR   | 2018-2019 |               | RESULTS FOR 2018-2019 |                           |                         |                                                    |
| QUARTER       | NEW CLUB GOAL | NEW CLUBS | DROPPED CLUBS | QUARTER               | MEMBER GROWTH NET<br>GOAL | MEMBER GROWTH<br>ACTUAL | DROPPED<br>MEMBERS ACTUAL<br>(including transfers) |
| JULY/AUG/SEPT | 0             | 1         | 1             | JULY/AUG/SEPT         | -15                       | 38                      | 21                                                 |
| OCT/NOV/DEC   | 0             | 0         | 0             | OCT/NOV/DEC           | -45                       | 20                      | 128                                                |
| JAN/FEB/MAR   | 1             | 0         | 0             | JAN/FEB/MAR           | 5                         | 11                      | 4                                                  |
| APR/MAY/JUNE  | 0             | 0         | 0             | APR/MAY/JUNE          | -40                       | 0                       | 0                                                  |

| MEMBER GROWTH NET GOAL            |  |  |  |  |  |  |  |
|-----------------------------------|--|--|--|--|--|--|--|
| - • - MEMBER GROWTH ACTUAL        |  |  |  |  |  |  |  |
| - A - LAST YEAR MEMBERSHIP ACTUAL |  |  |  |  |  |  |  |
|                                   |  |  |  |  |  |  |  |
|                                   |  |  |  |  |  |  |  |