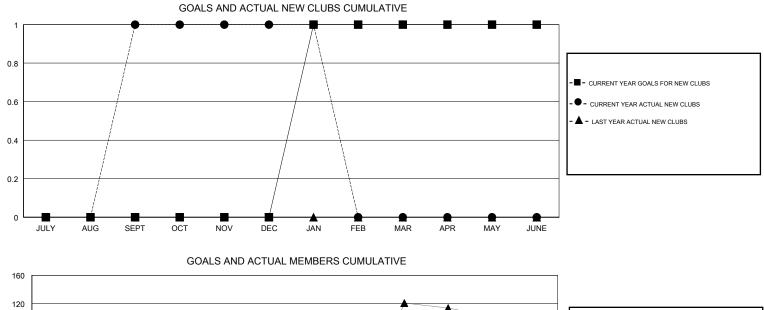

#### GMT CA

| Clubs         |               |           |               | Members               |                           |                         |                                                    |
|---------------|---------------|-----------|---------------|-----------------------|---------------------------|-------------------------|----------------------------------------------------|
|               | RESULTS FOR   | 2018-2019 |               | RESULTS FOR 2018-2019 |                           |                         |                                                    |
| QUARTER       | NEW CLUB GOAL | NEW CLUBS | DROPPED CLUBS | QUARTER               | MEMBER GROWTH NET<br>GOAL | MEMBER GROWTH<br>ACTUAL | DROPPED<br>MEMBERS ACTUAL<br>(including transfers) |
| JULY/AUG/SEPT | 0             | 1         | 1             | JULY/AUG/SEPT         | -15                       | 38                      | 21                                                 |
| OCT/NOV/DEC   | 0             | 0         | 0             | OCT/NOV/DEC           | -45                       | 20                      | 128                                                |
| JAN/FEB/MAR   | 1             | 0         | 0             | JAN/FEB/MAR           | 5                         | 11                      | 4                                                  |
| APR/MAY/JUNE  | 0             | 0         | 0             | APR/MAY/JUNE          | -40                       | 0                       | 0                                                  |